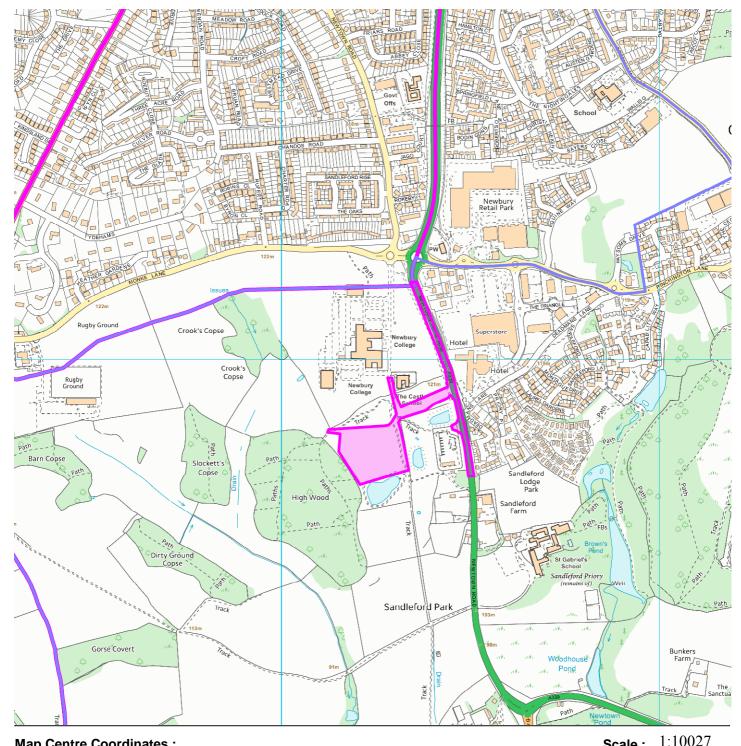

## 17/00158/COMIND

## Land South of Newbury College, Monks Lane

## **Map Centre Coordinates:**

Reproduced from the Ordnance Survey map with the permission of the Controller of Her Majesty's Stationery Office © Crown Copyright 2003.

Unauthorised reproduction infringes Crown Copyright and may lead to prosecution or civil proceedings.